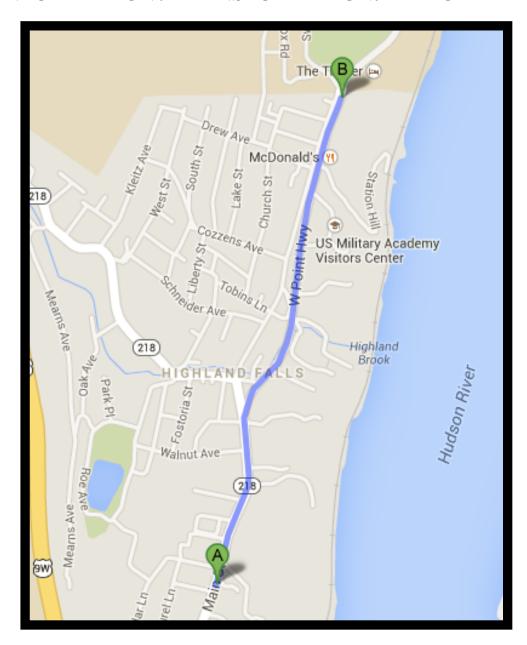

/ Free Wireless Internet Password / Lost and Found / Room Service Requests / Special Requests / Wake Up Calls: Contact the front desk at the main office

**Ice Machine and Microwave:** The ice machine and microwave are located in the room to the right of the soda machine

**Soda Machine:** The soda machine is located on the side of the building facing the building the office is in

#### **EMERGENCIES AND LOCAL HOSPITALS**

**Emergencies:** Please dial 911 or see the night manager's number posted on the main office's door after closing. St.

**Local Hospitals:** Luke's Cornwall Hospital (845-561-4400), Hudson Valley Hospital Center in Cortlandt Manor (914-737-9000)

Please Note: All of our rooms are non-smoking and please no pets allowed

#### **INFORMATION / TRANSPORTATION: MAP OF AREA**





### INFORMATION / TRANSPORTATION: WEST POINT TELEPHONE **NUMBERS**



| Army Athletic Association                                                                                                                     | 845-446-1186                     |
|-----------------------------------------------------------------------------------------------------------------------------------------------|----------------------------------|
| Army Band Concert Information.                                                                                                                | 845-938-2617                     |
| Army Sports Ticket Office.                                                                                                                    | . 845-446-4996 or 1-877-TIX-ARMY |
|