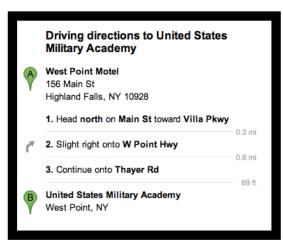

# INFORMATION / TRANSPORTATION: DRIVING DIRECTIONS TO NEW YORK CITY

#### TO DOWNTOWN, NYC

- 1. Make a left turn out of the West Point Motel parking lot onto Route 218. This will take you to 9W South without any turns.
- 2. Without any turns on 9W South will take you to the beginning of the Palisades Parkway South. Get on the Palisades; remain on parkway until it ends.
- 3. At the end of the Palisades, bear right for the George Washington Bridge. This exit puts you on the upper level of the bridge. After you pay the toll, the entrance ramp will put you in the right land. Ideally you should move over one lane to the left. Even though you will bear right once you cross the bridge for the Henry Hudson Parkway (West Side Drive), you want to be in the left lane of the exit ramp and this one lane move will do that for you.
- 4. Be sure to head Downtown. The merge left will do this. There are signs.
- 5. Take Downtown to West 46<sup>th</sup> Street. Make a left onto West 46<sup>th</sup> Street and this will take you to 9<sup>th</sup> and 8<sup>th</sup> Avenues. This is Restaurant Row and you will find several outdoor parking lots. There is an indoor garage on West 44<sup>th</sup> Street. Between 8<sup>th</sup> Avenue and Broadway is the Minskoff Theatre Building. This is midtown. Be sure to find out if your garage is open 24 hours. Get the closing time if it is not.